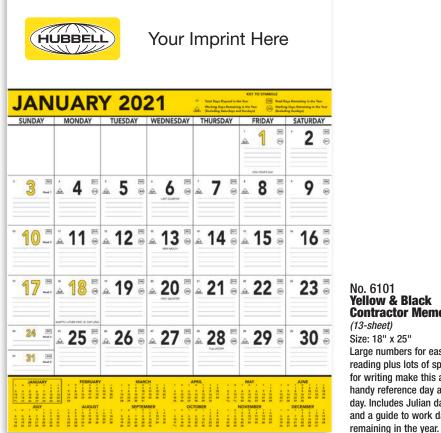

No. 6101 **Yellow & Black Contractor Memo** (13-sheet) Size: 18" x 25" Large numbers for easy reading plus lots of space for writing make this a handy reference day after day. Includes Julian dates and a guide to work days