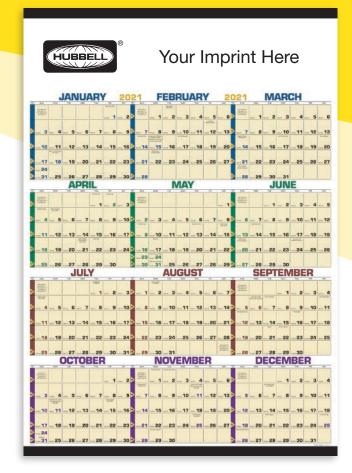

No. 6201 Span-A-Year Non-laminated Size: 22" x 29" View the entire year at a glance with this large span-a-year. Stock border color is process blue.

No. 6251 Time Management Span-A-Year

Non-laminated Size: 27" x 38" A large planning calendar that draws attention to brand imprints all year long.