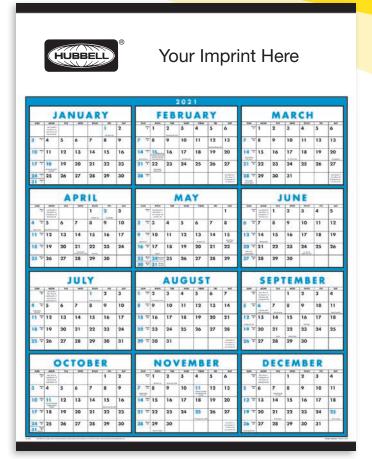

No. 6201 Span-A-Year Non-laminated Size: 22" x 29" View the entire year at a glance with this large span-a-year. Stock border color is process blue.

No. 6251 Time Management Span-A-Year

Non-laminated Size: 27" x 38" A large planning calendar that draws attention to brand imprints all year long.